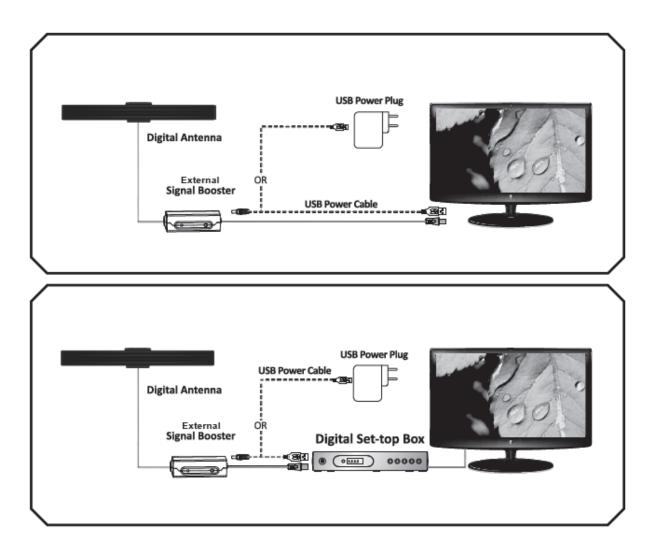

### Installation

# Notification

1. You can use the antenna with or without its amplifier, depending on which connection gives you the best signal. Using the amplifier provides the best performance in most situations, so try using it first. If you notice that you have lost channels that you normally receive, try connecting without amplifier.