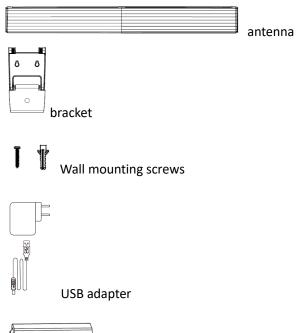

# **EVOLVE**<sup>®</sup> Xany 5

EN

V3 – 25/01

#### Feature

- Receive local VHF/ UHF digital signals
- TV/ wall/ table mountable
- Stylish slim profile
- Low noise amplifier
- Detachable amplifier is included to suit different reception needs
- Built-in 5G filter to avoid interference from mobile signals
- Newest EU RED (Radio Equipment Directive) 2014/53/EU compliant.

#### Specification

- Frequency: VHF 174~230MHz, UHF 470~694MHz
- Impedance (Ω): 75
- Connector: IEC type (male)
- Voltage: AC 100-240V DC 5V/ 550mA
- Cable Length: 1.5m + 0.86m

#### **Element list**



external amplifier

### Installation



# Positioning

| Stand on table | TV mount | Wall mount |
|----------------|----------|------------|

# Notification

1. You can use the antenna with or without its amplifier, depending on which connection gives you the best signal. Using the amplifier provides the best performance in most situations, so try using it first. If you notice that you have lost channels that you normally receive, try connecting without amplifier.

2. If it can't receive well, please place the antenna in different position or place it as close as to windows.

3. Stop using in thundering weather.

4. This product is for indoor usage only.



**Disposal:** The symbol of crossed out container on the product, in the literature or on the wrapping means that in the European Un